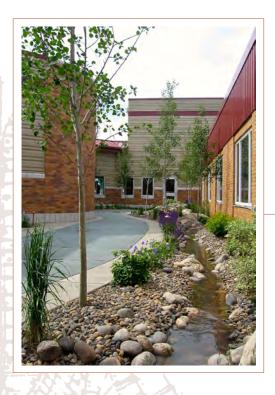

## **GLENDIVE MEDICAL CENTER**

Glendive, Montana

STEINER THUESEN PLLC provided design development and construction drawings for a new courtyard and parking area that was part of the medical center expansion. The design included colored concrete, a naturalistic stream, site furnishings, landscape lighting, perennials and ornamental plantings and automated irrigation.

Several different informal outdoor rooms were created throughout the courtyard to provide both public as well as private spaces. The courtyard provides a comfortable space for patients and their loved ones while visiting the medical center. Ornamental planting, lighting, and irrigation were also provided at the new patient drop-off and parking area enhancing the patient experience.