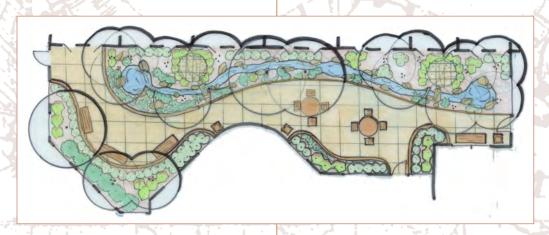

## **GLENDIVE MEDICAL CENTER**

Glendive, Montana

STEINER THUESEN PLLC provided design development and construction drawings for a new courtyard and parking area that was part of the medical center expansion. The design included colored concrete, a naturalistic stream, site furnishings, landscape lighting, perennials and ornamental plantings and automated irrigation.

Several different informal outdoor rooms were created throughout the courtyard to provide both public as well as private spaces. The courtyard provides a comfortable space for patients and their loved ones while visiting the medical center. Ornamental planting, lighting, and irrigation were also provided at the new patient drop-off and parking area enhancing the patient experience.