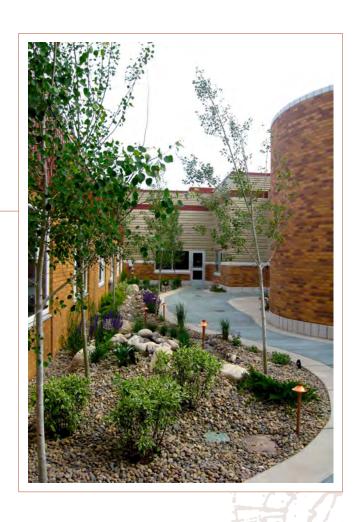

## **GLENDIVE MEDICAL CENTER**

Glendive, Montana

STEINER THUESEN PLLC provided design development and construction drawings for a new courtyard and parking area that was part of the medical center expansion. The design included colored concrete, a naturalistic stream, site furnishings, landscape lighting, perennials and ornamental plantings and automated irrigation.

Several different informal outdoor rooms were created throughout the courtyard to provide both public as well as private spaces. The courtyard provides a comfortable space for patients and their loved ones while visiting the medical center. Ornamental planting, lighting, and irrigation were also provided at the new patient drop-off and parking area enhancing the patient experience.